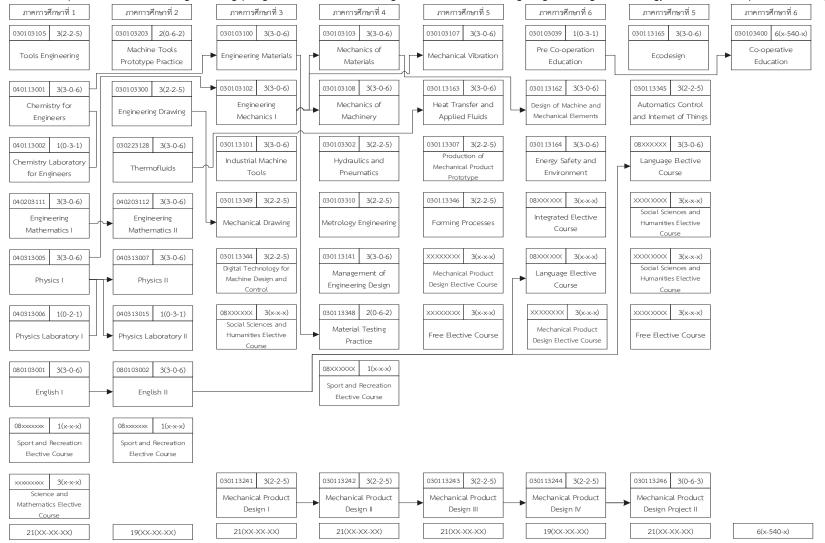

แผนภูมิแสดงความต่อเนื่องของการศึกษาในหลักสูตรวิศวกรรมศาสตรบัณฑิต สาขาวิชาเทคโนโลยีวิศวกรรมการออกแบบและผลิตเครื่องจักรกล (แขนงวิชาออกแบบผลิตภัณฑ์เครื่องกล)

Curriculum map in bachelor of engineering program in machine design and manufacturing engineering technology (mechanical product design)