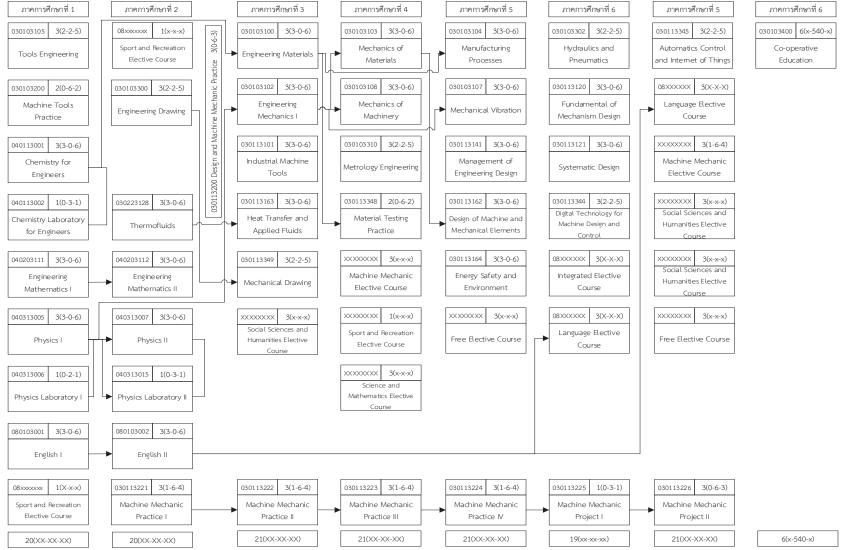

## แผนภูมิแสดงความต่อเนื่องของการศึกษาในหลักสูตรวิศวกรรมศาสตรบัณฑิต สาขาวิชาเทคโนโลยีวิศวกรรมการออกแบบและผลิตเครื่องจักรกล (แขนงวิชาสร้างเครื่องจักรกล)

Curriculum map in bachelor of engineering program in machine design and manufacturing engineering technology (machine manufacturing)